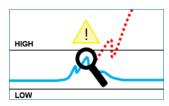

#### Predictive Maintenance

Self-diagnostic tools to predict and prevent machine breakdowns