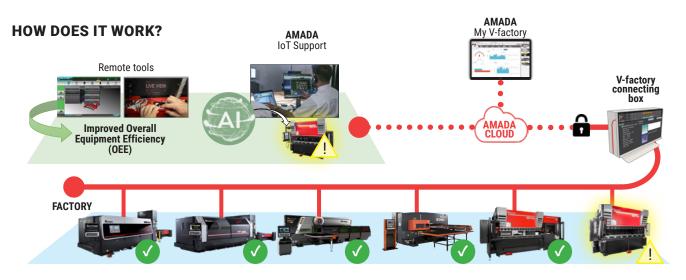

#### Remote Support

Multiple communication channels for remote assistance

#### IoT SUPPORT TOOLS

| 24/7 Automatic |  |
|----------------|--|
| Response       |  |

Automatic alarm identification and response system

## Connection to network of experts

All the AMADA Group companies are linked and committed to deliver the best customer support