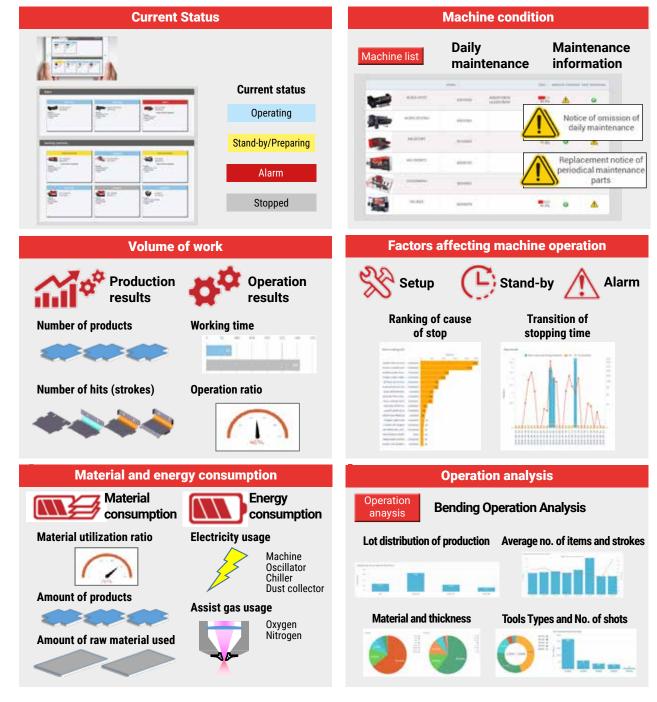

# VISUALISATION OF MACHINE PRODUCTION AND CONSUMPTION

### VISUALISATION OF MACHINE MAINTENANCE AND ACTIVITY