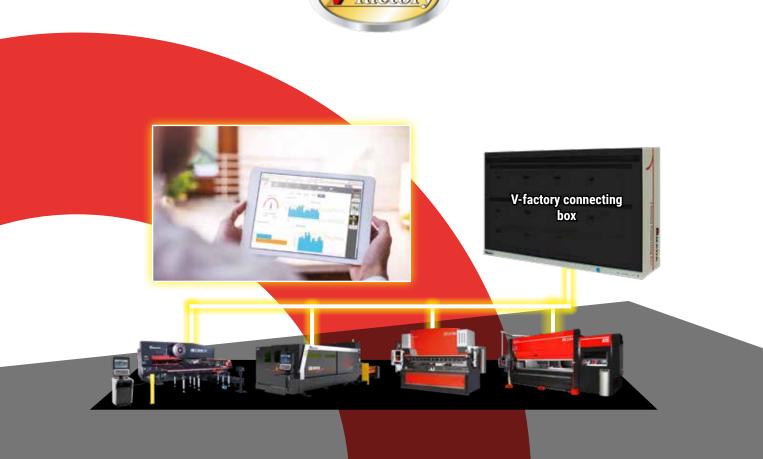

## **ANYTIME, ANYWHERE**

My V-factory visualizes the whole connected production environment at a glance whenever and wherever.